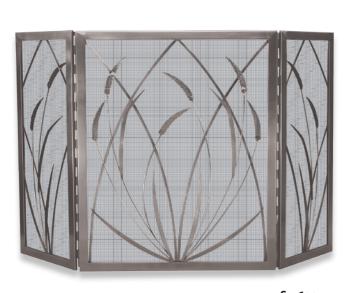

### Pewter

S-1699

S-1696

Single Panel Pewter Screen with Doors 33" High x 44" Wide (19 lbs.)

S-1699 3 Panel Pewter Screen with Reeds 30" High x 49" Wide (23.1 lbs.)

**S-1696** 3 Panel Pewter Mission Screen with Handles